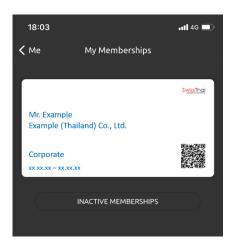

How to access your digital membership card:

- If you haven't done so already you have to register and associate your membership with the STCC on <u>https://swissthai.glueup.com/register/account</u>. *Please use the e-mail address, via which you regularly receive our mailings. If you are unsure which one that is please contact <u>secretary@swissthai.com</u> and we will send you another invitation e-mail to join the platform.*
- 2. After you have registered, you will receive a verification e-mail which you must confirm to proceed and activate your account.
- 3. Download the My Glue App on the App Store or on Google Play
- 4. Log in on the App with your previously registered e-mail address and password
- 5. Click on the "Me icon" in the bottom right corner, click on MEMBERSHIPS and your digital Membership Card will be displayed
- 6. Present this card to our Member Benefit Partner and you will be entitled to enjoy special promotions etc.

With the My Glue App you have your membership card conveniently always with you on your smartphone to enjoy tailored promotions from fellow STCC members and special privileges at STCC events.

If you need further information or support for the STCC membership card, please feel free to email us at <u>communication@swissthai.com</u>.