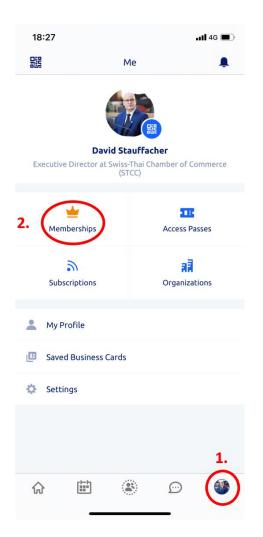

How to access your digital membership card:

- If you haven't done so already you have to register and associate your membership with the STCC on <u>https://swissthai.glueup.com/register/account</u>. *Please use the e-mail address, via which you regularly receive our mailings. If you are unsure which one that is please contact <u>secretary@swissthai.com</u> and we will send you another invitation e-mail to join the platform.*
- 2. After you have registered, you will receive a verification e-mail which you must confirm to proceed and activate your account.
- 3. Download the My Glue App on the App Store or on Google Play
- 4. Log in on the App with your previously registered e-mail address and password
- 5. Click on the "Me icon" in the bottom right corner, click on MEMBERSHIPS and your digital Membership Card will be displayed
- 6. Present this card to our Member Benefit Partner and you will be entitled to enjoy special promotions etc.